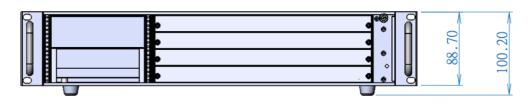

**Marketing Datasheet** 

ML4000-4

**Signal Integrity Analyzer** 

Standard cPCI 6U Chassis
4-Slot Backplane
Built-in Power Supply
Built-in Cooling Fans
Hot-swappable Dust-proof Filter

| Specification                            |                                                                                                   |
|------------------------------------------|---------------------------------------------------------------------------------------------------|
| Number of Slot                           | 4 Slots                                                                                           |
| Dimensions (mm, W x H x D)               | 440.3 x 100.2 x 283.0                                                                             |
| Dimensions w/o foot pads (mm, W x H x D) | 440.3 x 88.7 x 283.0                                                                              |
| Weight                                   | ≤ 10 kg (without modules)                                                                         |
| Output Power                             | 250 W                                                                                             |
| Operation Temperature Range              | 5 °C - 70 °C                                                                                      |
| Operation Humidity Range                 | 20 % - 80 %                                                                                       |
| AC Input                                 | 100 - 240 Vac, 6.3 A, 50/60 Hz                                                                    |
| DC Output                                | +5 V, 16.0 A<br>+12 V, 16.0 A<br>+12 V, 16.0 A<br>-12 V, 0.8 A<br>+3.3 V, 16.0 A<br>+5 Vsb, 2.5 A |
| Compatible Module                        | ML4025, ML4039 Family, etc.                                                                       |
| Cooling Fan Bearing                      | 1-Ball & 1-Sleeve Bearing                                                                         |
| Cooling Fan Speed                        | 3800 RPM                                                                                          |
| Cooling Fan Airflow (Max.)               | 27.9 CFM                                                                                          |
| Cooling Fan Noise Level                  | 34.0 dB(A)                                                                                        |