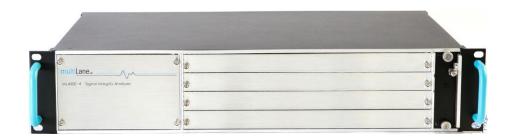

**Marketing Datasheet** 

ML4000-4

**Signal Integrity Analyzer** 

Standard cPCI 6U Chassis
4-Slot Backplane
Built-in Power Supply
Built-in Cooling Fans
Hot-swappable Dust-proof Filter

| Specification                            |                                                                                                   |
|------------------------------------------|---------------------------------------------------------------------------------------------------|
| Number of Slot                           | 4 Slots                                                                                           |
| Dimensions (mm, W x H x D)               | 440.3 x 100.2 x 283.0                                                                             |
| Dimensions w/o foot pads (mm, W x H x D) | 440.3 x 88.7 x 283.0                                                                              |
| Weight                                   | ≤ 10 kg (without modules)                                                                         |
| Output Power                             | 250 W                                                                                             |
| Operation Temperature Range              | 5 °C - 70 °C                                                                                      |
| Operation Humidity Range                 | 20 % - 80 %                                                                                       |
| AC Input                                 | 100 - 240 Vac, 6.3 A, 50/60 Hz                                                                    |
| DC Output                                | +5 V, 16.0 A<br>+12 V, 16.0 A<br>+12 V, 16.0 A<br>-12 V, 0.8 A<br>+3.3 V, 16.0 A<br>+5 Vsb, 2.5 A |
| Compatible Module                        | ML4025, ML4039 Family, etc.                                                                       |
| Cooling Fan Bearing                      | 1-Ball & 1-Sleeve Bearing                                                                         |
| Cooling Fan Speed                        | 3800 RPM                                                                                          |
| Cooling Fan Airflow (Max.)               | 27.9 CFM                                                                                          |
| Cooling Fan Noise Level                  | 34.0 dB(A)                                                                                        |