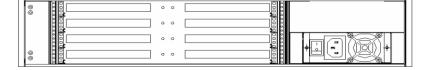

**Marketing Datasheet** 

ML4000-4

**Signal Integrity Analyzer** 

Standard cPCI 6U Chassis
4-Slot Backplane
Built-in Power Supply
Built-in Cooling Fans
Hot-swappable Dust-proof Filter

| Specification                            |                                                                                                   |
|------------------------------------------|---------------------------------------------------------------------------------------------------|
| Number of Slot                           | 4 Slots                                                                                           |
| Dimensions (mm, W x H x D)               | 440.3 x 100.2 x 283.0                                                                             |
| Dimensions w/o foot pads (mm, W x H x D) | 440.3 x 88.7 x 283.0                                                                              |
| Weight                                   | ≤ 10 kg (without modules)                                                                         |
| Output Power                             | 250 W                                                                                             |
| Operation Temperature Range              | 5 °C - 70 °C                                                                                      |
| Operation Humidity Range                 | 20 % - 80 %                                                                                       |
| AC Input                                 | 100 - 240 Vac, 6.3 A, 50/60 Hz                                                                    |
| DC Output                                | +5 V, 16.0 A<br>+12 V, 16.0 A<br>+12 V, 16.0 A<br>-12 V, 0.8 A<br>+3.3 V, 16.0 A<br>+5 Vsb, 2.5 A |
| Compatible Module                        | ML4025, ML4039 Family, etc.                                                                       |
| Cooling Fan Bearing                      | 1-Ball & 1-Sleeve Bearing                                                                         |
| Cooling Fan Speed                        | 3800 RPM                                                                                          |
| Cooling Fan Airflow (Max.)               | 27.9 CFM                                                                                          |
| Cooling Fan Noise Level                  | 34.0 dB(A)                                                                                        |