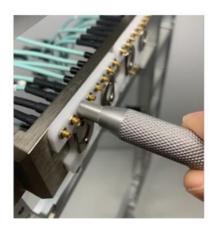

#### **Product Brochure**

AT93000-SMPM-TOOL is a Multilane custom 4mm socket tool that fits into the tight spacing between the SMPM connector cables. A custom socket hole size is required to accommodate the SMPM square nuts designed by Carlisle (www.carlisleit.com)

#### Product description:

Socket hole size: 4.18mm square

Weight: 70g

Metal Material type: Stainless Steel 304 Passivated

Length of the socket: 80mm

Socket outer dimension, handle side: 12mm