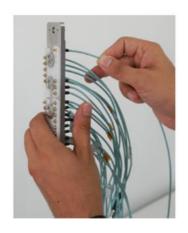

#### **Product Brochure**

AT93000-SMPM-TOOL is a Multilane custom 4mm socket tool that fits into the tight spacing between the SMPM connector cables. A custom socket hole size is required to accommodate the SMPM square nuts designed by Carlisle (www.carlisleit.com)