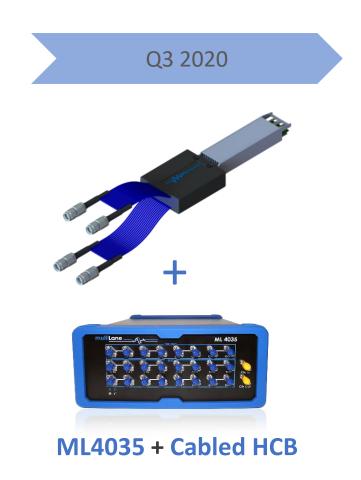

#### Cabled HCBs & Switches

- Cabled HCB: Transceiver-like connector with 2.4mm multi-coax cables (available in Q3)
  - RF cables and host plug integrated into one package
  - Plugs directly into switch
  - All major form factors (SFP, QSFP, QSFP-DD, & OSFP)
- Cabled HCB with integrated Switch (available in Q4)
  - Eight integrated 4:1 SE switches -> Test 16 differential lanes with a 4-lane tester
  - Unlocks full port coverage (TX+RX) with a single plug

#### Today

ML4035 + HCB & Cables

Innovation for the next generation