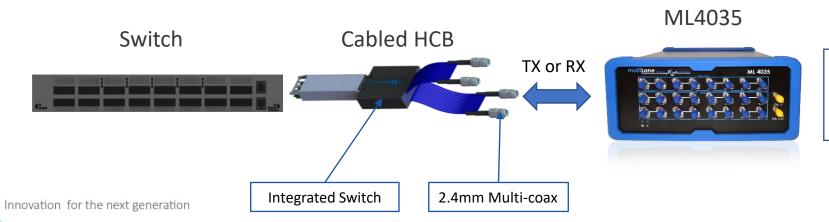

#### Cabled HCBs & Switches

- Cabled HCB: Transceiver-like connector with 2.4mm multi-coax cables (available in Q3)
  - RF cables and host plug integrated into one package
  - Plugs directly into switch
  - All major form factors (SFP, QSFP, QSFP-DD, & OSFP)
- Cabled HCB with integrated Switch (available in Q4)
  - Eight integrated 4:1 SE switches -> Test 16 differential lanes with a 4-lane tester
  - Unlocks full port coverage (TX+RX) with a single plug