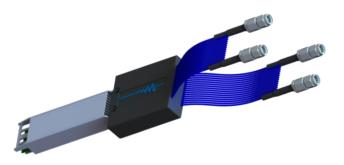

#### Cabled HCBs & Switches

- Cabled HCB: Transceiver-like connector with 2.4mm multi-coax cables (available in Q3)
  - RF cables and host plug integrated into one package
  - Plugs directly into switch
  - All major form factors (SFP, QSFP, QSFP-DD, & OSFP)
- Cabled HCB with integrated Switch (available in Q4)
  - Eight integrated 4:1 SE switches -> Test 16 differential lanes with a 4-lane tester
  - Unlocks full port coverage (TX+RX) with a single plug

### Test Coverage Guide

HCB + Cables | Cabled HCB