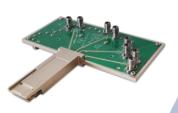

#### Cabled HCBs & Switches

- Cabled HCB: Transceiver-like connector with 2.4mm multi-coax cables (available in Q3)
  - RF cables and host plug integrated into one package
  - Plugs directly into switch
  - All major form factors (SFP, QSFP, QSFP-DD, & OSFP)
- Cabled HCB with integrated Switch (available in Q4)
  - Eight integrated 4:1 SE switches -> Test 16 differential lanes with a 4-lane tester
  - Unlocks full port coverage (TX+RX) with a single plug