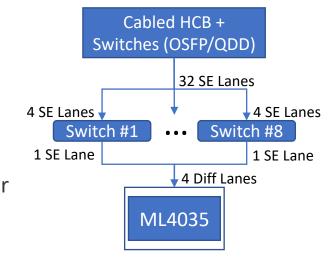

#### Cabled HCBs & Switches

- Cabled HCB: Transceiver-like connector with 2.4mm multi-coax cables (available in Q3)
  - RF cables and host plug integrated into one package
  - Plugs directly into switch
  - All major form factors (SFP, QSFP, QSFP-DD, & OSFP)
- Cabled HCB with integrated Switch (available in Q4)
  - Eight integrated 4:1 SE switches -> Test 16 differential lanes with a 4-lane tester
  - Unlocks full port coverage (TX+RX) with a single plug

#### Using 2 x ML4035:

Fully Automated Test for up to 8 Diff Lanes

Cabled HCB with Switches

Using 1 x ML4035:
Fully Automated Test for up to

16 Diff Lanes

**HCB+DUT** ML4035 4 Diff Lanes with Switches (Coverage for 16 Lanes) **Integrated Switch** 