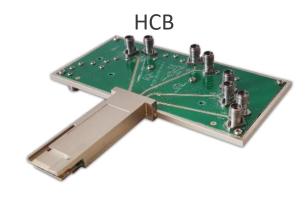

### Outline

- Host Life Cycle
- ML4035 Overview
- Port Troubleshooting Flow
- TDR Overview
- Cabled HCB Introduction
- Roadmap
- Test Coverage Guide
- MultiLane Advantages

Cabled HCB

#### Cabled HCBs & Switches

- Cabled HCB: Transceiver-like connector with 2.4mm multi-coax cables (available in Q3)
  - RF cables and host plug integrated into one package
  - Plugs directly into switch
  - All major form factors (SFP, QSFP, QSFP-DD, & OSFP)
- Cabled HCB with integrated Switch (available in Q4)
  - Eight integrated 4:1 SE switches -> Test 16 differential lanes with a 4-lane tester
  - Unlocks full port coverage (TX+RX) with a single plug