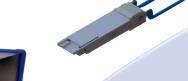

#### Cabled HCBs & Switches

- Cabled HCB: Transceiver-like connector with 2.4mm multi-coax cables (available in Q3)
  - RF cables and host plug integrated into one package
  - Plugs directly into switch
  - All major form factors (SFP, QSFP, QSFP-DD, & OSFP)
- Cabled HCB with integrated Switch (available in Q4)
  - Eight integrated 4:1 SE switches -> Test 16 differential lanes with a 4-lane tester
  - Unlocks full port coverage (TX+RX) with a single plug