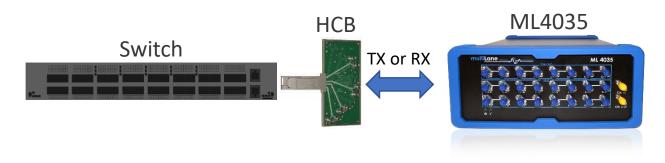

#### Beyond the Bit Error Rate

- Loopback module is first inserted for BER test
- If port BER is high, troubleshooting required
- TX path is tested using ML4035 Scope with CDR via HCB
- Impedance measurements help identify source of issue
- The ML4035 enables TDR Testing for port debug

#### Cabled HCBs & Switches

- Cabled HCB: Transceiver-like connector with 2.4mm multi-coax cables (available in Q3)
  - RF cables and host plug integrated into one package
  - Plugs directly into switch
  - All major form factors (SFP, QSFP, QSFP-DD, & OSFP)
- Cabled HCB with integrated Switch (available in Q4)
  - Eight integrated 4:1 SE switches -> Test 16 differential lanes with a 4-lane tester
  - Unlocks full port coverage (TX+RX) with a single plug