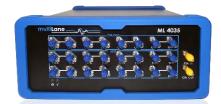

#### ML4035 Overview

### 400G BERT | 35GHz Scope | TDR

- 4-Lane 53 GBd PPG:
  - PAM4: 22-29.6 & 48-56 GBd
  - NRZ: 22-29 & 48-56 Gbps
  - DFE Pre-Coding & Gray Coding
  - Channel Emulation & Full FEC
- 400G Bit Error Ratio Tester:
  - Total DFE/FFE/CTLE equalization up to 13 dB
  - FEC measurements
  - Clock-data recovery
  - BER counters
- 4-Lane 35 GHz Sampling Scope:
  - High fidelity signal capture
  - Jitter decomposition & NRZ/PAM4 full Eye measurements

- 4-Lane True-Differential TDR | TDT:
  - High resolution TDR/TDT measurements
  - Impedance profile measurements
  - S-Parameters:
    - Crosstalk
    - Accurate multiport S-parameters
- Automation SW
- High throughput & affordable