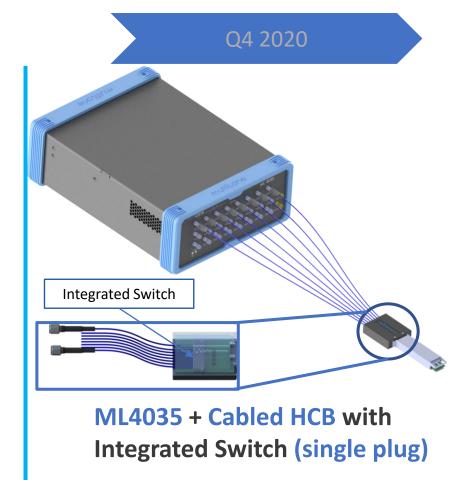

#### Cabled HCBs & Switches

- Cabled HCB: Transceiver-like connector with 2.4mm multi-coax cables (available in Q3)
  - RF cables and host plug integrated into one package
  - Plugs directly into switch
  - All major form factors (SFP, QSFP, QSFP-DD, & OSFP)
- Cabled HCB with integrated Switch (available in Q4)
  - Eight integrated 4:1 SE switches -> Test 16 differential lanes with a 4-lane tester
  - Unlocks full port coverage (TX+RX) with a single plug

#### Using 2 x ML4035:

Fully Automated Test for up to 8 Diff Lanes

Cabled HCB with Switches

Using 1 x ML4035:
Fully Automated Test for up to

16 Diff Lanes

**HCB+DUT** ML4035 4 Diff Lanes with Switches (Coverage for 16 Lanes) **Integrated Switch** 