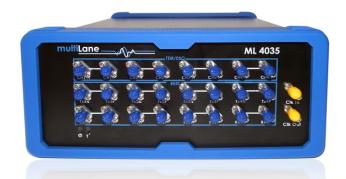

#### ML4035 Overview

### 400G BERT | 35GHz Scope | TDR

- 4-Lane 53 GBd PPG:
  - PAM4: 22-29.6 & 48-56 GBd
  - NRZ: 22-29 & 48-56 Gbps
  - DFE Pre-Coding & Gray Coding
  - Channel Emulation & Full FEC
- 400G Bit Error Ratio Tester:
  - Total DFE/FFE/CTLE equalization up to 13 dB
  - FEC measurements
  - Clock-data recovery
  - BER counters
- 4-Lane 35 GHz Sampling Scope:
  - High fidelity signal capture
  - Jitter decomposition & NRZ/PAM4 full Eye measurements

- 4-Lane True-Differential TDR | TDT:
  - High resolution TDR/TDT measurements
  - Impedance profile measurements
  - S-Parameters:
    - Crosstalk
    - Accurate multiport S-parameters
- Automation SW
- High throughput & affordable