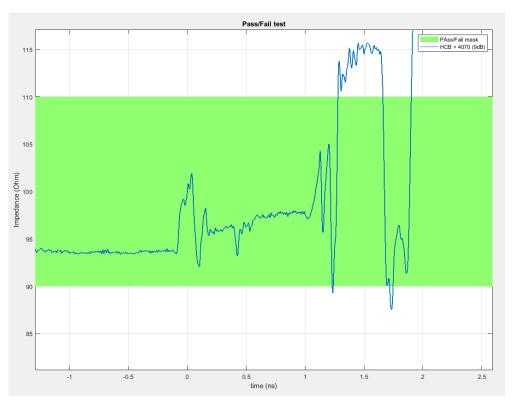

#### **TDR Overview**

### Time Domain Reflectometry with the ML4035

- Isolate impedance mismatches and discontinuities
- Pass/Fail verdict for each lane
- Standard & custom masks
- Gated TDR → hone-in on fault area (for instance, a bad connector or broken pin)
- Fast parallel measurements
- Sub ohm accuracy
- ~1 mm resolution