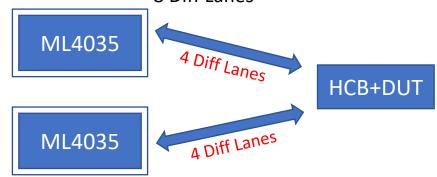

#### Using 2 x ML4035:

Fully Automated Test for up to 8 Diff Lanes

Cabled HCB with Switches

Using 1 x ML4035:
Fully Automated Test for up to

16 Diff Lanes

**HCB+DUT** ML4035 4 Diff Lanes with Switches (Coverage for 16 Lanes) **Integrated Switch** 