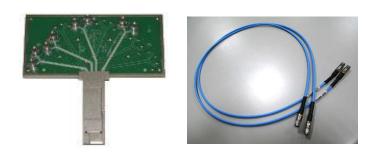

#### Cabled HCBs & Switches

- Cabled HCB: Transceiver-like connector with 2.4mm multi-coax cables (available in Q3)
  - RF cables and host plug integrated into one package
  - Plugs directly into switch
  - All major form factors (SFP, QSFP, QSFP-DD, & OSFP)
- Cabled HCB with integrated Switch (available in Q4)
  - Eight integrated 4:1 SE switches -> Test 16 differential lanes with a 4-lane tester
  - Unlocks full port coverage (TX+RX) with a single plug