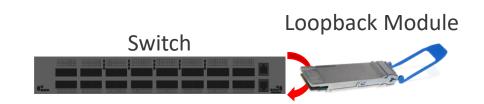

#### Beyond the Bit Error Rate

- Loopback module is first inserted for BER test
- If port BER is high, troubleshooting required
- TX path is tested using ML4035 Scope with CDR via HCB
- Impedance measurements help identify source of issue
- The ML4035 enables TDR Testing for port debug