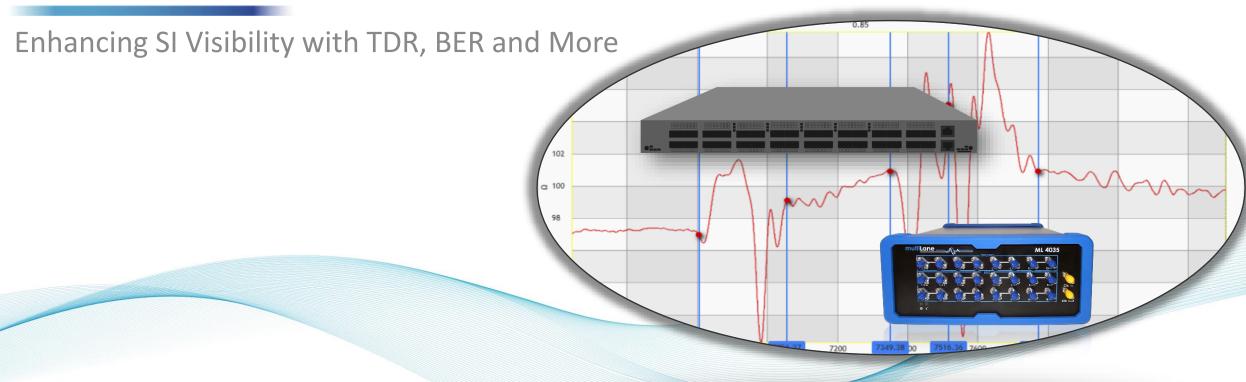

## **Port Characterization & Troubleshooting**

Innovation for the next generation

www.multilaneinc.com

### 400G BERT | 35GHz Scope | TDR

- 4-Lane 53 GBd PPG:
  - PAM4: 22-29.6 & 48-56 GBd
  - NRZ: 22-29 & 48-56 Gbps
  - DFE Pre-Coding & Gray Coding
  - Channel Emulation & Full FEC
- 400G Bit Error Ratio Tester:
  - Total DFE/FFE/CTLE equalization up to 13 dB
  - FEC measurements
  - Clock-data recovery
  - BER counters
- 4-Lane 35 GHz Sampling Scope:
  - High fidelity signal capture
  - Jitter decomposition & NRZ/PAM4 full Eye measurements

- 4-Lane True-Differential TDR | TDT:
  - High resolution TDR/TDT measurements
  - Impedance profile measurements
  - S-Parameters:
    - Crosstalk
    - Accurate multiport S-parameters
- Automation SW
- High throughput & affordable

### Time Domain Reflectometry with the ML4035

- Isolate impedance mismatches and discontinuities
- Pass/Fail verdict for each lane
- Standard & custom masks
- Gated TDR → hone-in on fault area (for instance, a bad connector or broken pin)
- Fast parallel measurements
- Sub ohm accuracy
- ~1 mm resolution